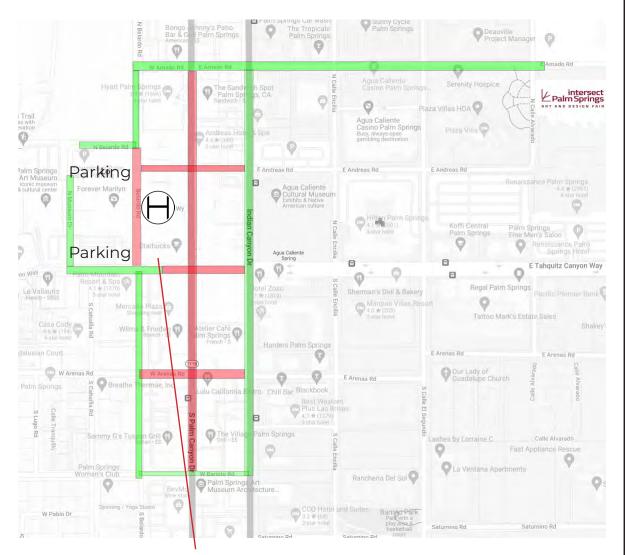

## jd hansen The Audacity of Honesty

ROAD CLOSURES & PARKING
Due to Village Fest there are some road
closures around the gallery.
You can cross Palm Canyon at Baristo
in the south and at Amado in the north.

There are two large public parking structures with free parking across from the Palm Springs Art Museum. You are also able to use the valet parking of the Kimpton Hotel "The Rowan". We will validate your ticket. Please approach any of our gallery staff.

If you are going to or coming from the Intersect Opening Party, **Amado** Road takes you all the way from Belardo to the Convention Center.